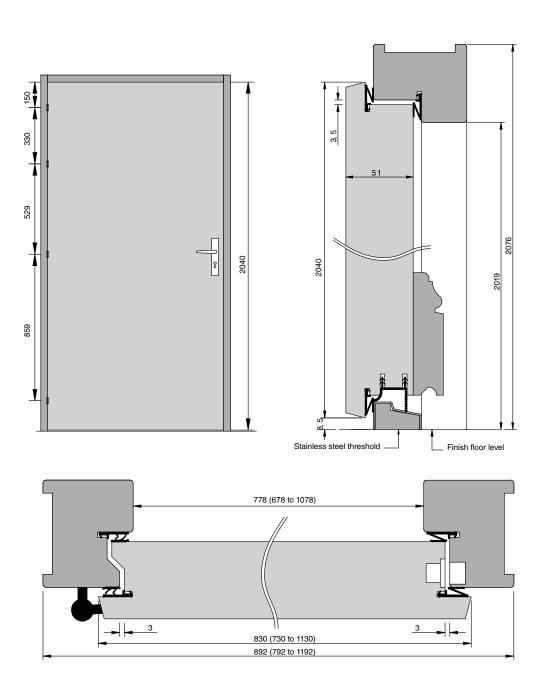

#### **Door Leaf**

- Huet multi-layer insulating core
- Thickness: 51mm hardwood stiles all round
- High stability leaf due to the inclusion of 2 steel sheets
- Plywood panels for exterior use

#### **Door Frame**

- Hardwood (of our choice)
- Rebated monoblock frame
- Variety of widths
- Extension linings available
  - Frame can be lacquered, stained or varnished
- Frame can be wrapped with wood veneer to match door leaf facings

#### **Perimeter Seals**

- Combined smoke and acoustic seals fitted within the frame and leaf
- Swiss threshold 35x20mm wrapped with stainless steel

All sizes are in mm

Tel: +33 22 812 0413 Rgd Office: JH INDUSTRIES 30 rue Pauline de Lézardière 85300 Challans FRANCE www.huet-doors.co.uk

Aveiro +351 234 580 195 Lisboa +351 210 155 113 Porto +351 220 138 550 www.acustekpro.com

All sizes are in mm