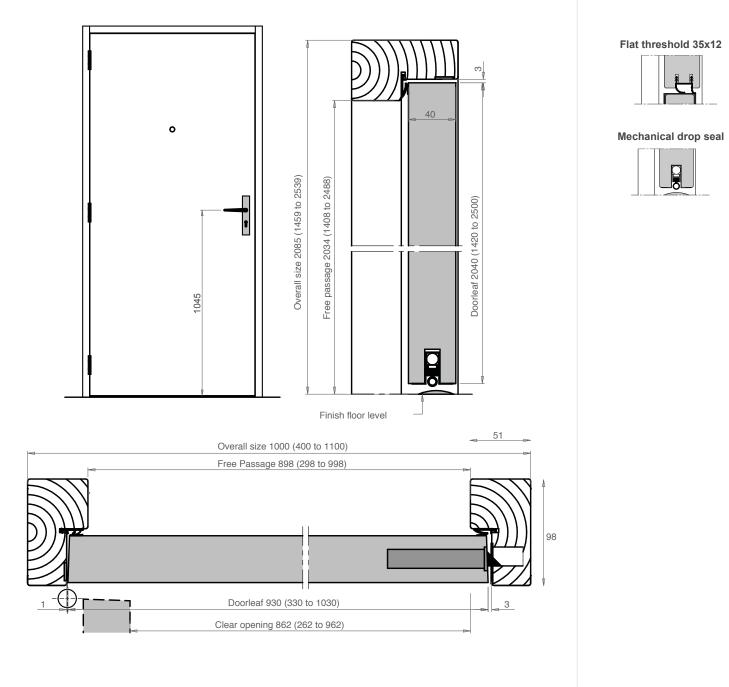

## Door Frame

- Engineered beech 98 x 51mm
- Rebated monoblock frame
- Extension linings available
- Frame can be stained, varnished or fully painted
- Frame can be wrapped with wood veneer to match door leaf facings

## **Perimeter Seals**

- Intumescent seals factory fitted
- Combined smoke and acoustic seals fitted within the frame and leaf
- Mechanical drop seal or Flat threshold 35 x 12mm

\*Stability of the door leaf is an important factor, particularly in areas of temperature variance between rooms or between rooms and corridors. Any distortion of the door leaf will result in the seals not functioning correctly. With the inclusion of a minimum of 2 steel sheets and other materials, Huet door leafs offer less than 2mm of distortion. The result is a door leaf and seal which continues to perform even with wide temperature differences.

All sizes are in mm JUNE 2020

Apartment entrance Timber Acoustic & Fire Rated Doorsets

Tel: +33 22 812 0413 Rgd Office: JH INDUSTRIES 30 rue Pauline de Lézardière 85300 Challans FRANCE www.huet-doors.co.uk