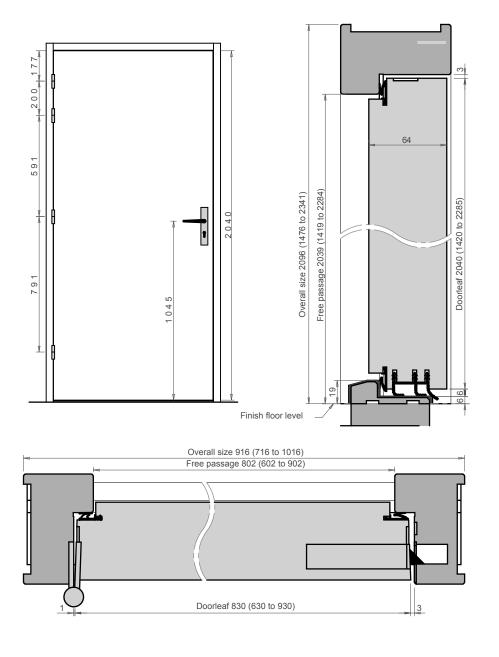

# **Door Leaf**

- Huet multi-layer acoustic core
- Thickness: 64mm hardwood stiles all round
- High stability leaf due to the inclusion of 2 steel sheets

## **Door Frame**

Hardwood

• Primed

•

Wood veneers Laminated

available by request

- Rebated monoblock frame
- Variety of widths
- Extension linings available
- Frame can be lacquered, . stained or varnished
- Frame can be wrapped with wood veneer to match door leaf facings

### Ironmongery

- 4 lift-off hinges 160 x 90mm black or chrome plated
- Cut-outs/mortices are available to suit a variety of locks and handles
- Cut-outs/mortices are available to suit a large choice of electromagnetic lock
- Spy hole
- Concealed door closer available: DORMA ITS96

### **Perimeter Seals**

- Intumescent seals factory fitted (within the frame and leaf)
- Combined smoke and acoustic seals fitted within the frame
- Thresholds selection

\*Stability of the door leaf is an important factor, particularly in areas of temperature variance between rooms or between rooms and corridors. Any distortion of the door leaf will result in the seals not functioning correctly. With the inclusion of a minimum of 2 steel sheets and other materials, Huet door leafs offer less than 2mm of distortion. The result is a door leaf and seal which continues to perform even with wide temperature differences

All sizes are in mm JUNE 2020

ISADX 4260
(single leaf)
Timber Acoustic
& Fire Rated Doorsets

Pyramidal threshold 67x15

Swiss threshold 67x19

HUET

Tel: +33 22 812 0413 Rgd Office: JH INDUSTRIES 30 rue Pauline de Lézardière 85300 Challans FRANCE www.huet-doors.co.uk