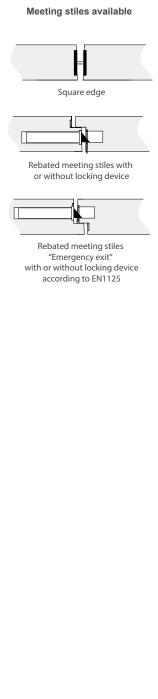

#### Ironmongery

- 3 or 4 lift-off hinges -160 x 70mm black or chromeplated
- Cut-outs/mortices are available to suit a variety of locks and handles
- Cut-outs/mortices are available to suit a large choice of electromagnetic lock
- Spy hole
- Concealed door closer available: DORMA ITS96
- Electric striking plate (available on single leaf)
- Factory fitted Emergency exit locks:
  - Vachette D45 emergency exit device
  - Emergency exit push bar selection
- Doors can be held in open position using electro-magnetic device. In the event of a fire, doors will assume closed position