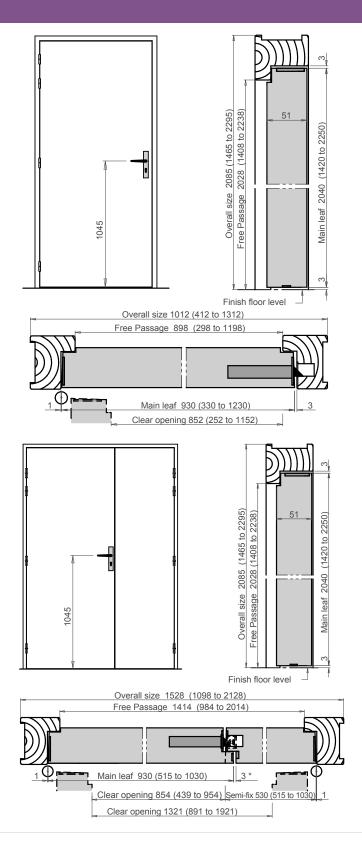

## **Door Leaf**

- Huet solid timber core.
- Thickness: 51mm hardwood stiles all round

#### **Door Frame**

- Hardwood
- Rebated monoblock frame
- Variety of widths
- Extension linings available
- Frame can be lacquered. • stained or varnished
- Frame can be wrapped with wood veneer to match door leaf facings

#### Ironmongery

- 3 or 4 lift-off hinges -160 x 70mm black or chromeplated
- Cut-outs/mortices are available to suit a variety of locks and handles
- Cut-outs/mortices are available to suit a large choice of electromagnetic lock
- Spy hole
- Concealed door closer available: DORMA ITS96
- Electric striking plate (available on single leaf)
- Factory fitted Emergency exit locks:
  - Vachette D45 emergency exit device
  - Emergency exit push bar selection
- Doors can be held in open position using electro-magnetic device. In the event of a fire, doors will assume closed position

#### **Perimeter Seals**

- Intumescent seals factory fitted (within the frame or leaf)
- Combined smoke and acoustic seals fitted within the frame and leaf (tested to meet acoustic performance: Rw 35dB single leaf/Rw 34dB double leaf)