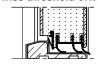

### **Perimeter Seals**

- Intumescent seals factory fitted (within the frame and leaf)
- Combined smoke and acoustic seals fitted within the frame and leaf
- Large thresholds selection

400x300

1200x200

1200x400

Swiss threshold 50x20

Swiss threshold 67x19

Pyramidal threshold 67x15

Flat threshold 35x12

Lip seal

Mechanical drop seal

Flat threshold 35x12

Pyramidal threshold 67x15