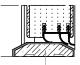

### **Perimeter Seals**

- Intumescent seals factory fitted (within the frame and leaf)
- Combined smoke and acoustic seals fitted within the frame and leaf
- Large thresholds selection

400x300

1200x200

1200x400

Swiss threshold 50x20

Swiss threshold 67x19

Pyramidal threshold 67x15

Flat threshold 35x12

Lip seal

Mechanical drop seal

Flat threshold 35x12

Pyramidal threshold 67x15