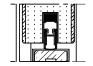

### **Perimeter Seals**

- Intumescent seals factory fitted (within the frame and leaf)
- Combined smoke and acoustic seals fitted within the frame and leaf
- Large thresholds selection

400x300

1200x200

1200x400

Swiss threshold 50x20

Swiss threshold 67x19

Pyramidal threshold 67x15

Flat threshold 35x12

Lip seal

Mechanical drop seal

Flat threshold 35x12

Pyramidal threshold 67x15