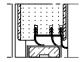

### **Perimeter Seals**

- Intumescent seals factory fitted (within the frame and leaf)
- Combined smoke and acoustic seals fitted within the frame and leaf
- Large thresholds selection

400x300

1200x200

1200x400

Swiss threshold 50x20

Swiss threshold 67x19

Pyramidal threshold 67x15

Flat threshold 35x12

Lip seal

Mechanical drop seal

Flat threshold 35x12

Pyramidal threshold 67x15