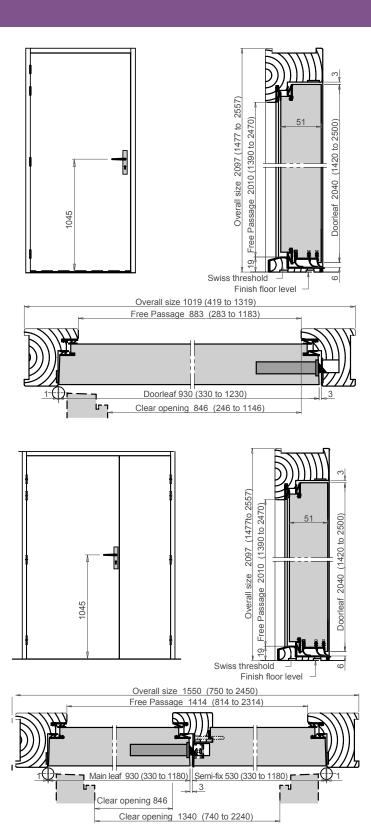

#### **Door Leaf**

- Huet multi-layer acoustic core
- Thickness: 51mm hardwood stiles all round
- High stability leaf due to the inclusion of 2 steel sheets

#### **Door Frame**

- Hardwood
- Rebated monoblock frame
- Variety of widths
- Extension linings available
- Frame can be lacquered, stained or varnished
- Frame can be wrapped with wood veneer to match door leaf facings

### **Perimeter Seals**

- Intumescent seals factory fitted (within the frame and leaf)
- Combined smoke and acoustic seals fitted within the frame and leaf
- Large thresholds selection

400x300

1200x200

1200x400

Swiss threshold 50x20

Swiss threshold 67x19

Pyramidal threshold 67x15

Flat threshold 35x12

Lip seal

Mechanical drop seal

Flat threshold 35x12

Pyramidal threshold 67x15