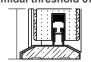

### **Perimeter Seals**

- Intumescent seals factory fitted (within the frame and leaf)
- Combined smoke and acoustic seals fitted within the frame and leaf
- Large thresholds selection

400x300

1200x200

1200x400

Swiss threshold 50x20

Swiss threshold 67x19

Pyramidal threshold 67x15

Flat threshold 35x12

Lip seal

Mechanical drop seal

Flat threshold 35x12

Pyramidal threshold 67x15