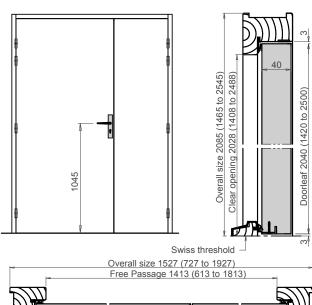

Clear opening 864 (264 to 864) Semi-fix 530 (330 to 930) Clear opening 1342 (842 to 1742)

Main leaf 930 (330 to 930)

Aveiro +351 234 580 195 Lisboa +351 210 155 113 Porto +351 220 138 550