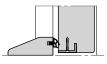

### **Perimeter Seals**

- Intumescent seals factory fitted (within the frame or leaf)
- Combined smoke and acoustic seals fitted within the frame and leaf
- Large thresholds selection

400x300

Ø360

1200x400

Swiss threshold 50x20

Swiss threshold 67x27