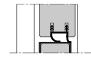

### **Perimeter Seals**

- Intumescent seals factory fitted (within the frame or leaf)
- Combined smoke and acoustic seals fitted within the frame and leaf
- Large thresholds selection

400x300

Ø360

1200x400