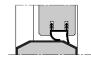

### **Perimeter Seals**

- Intumescent seals factory fitted (within the frame or leaf)
- Combined smoke and acoustic seals fitted within the frame and leaf
- Large thresholds selection

400x300

Ø360

1200x400