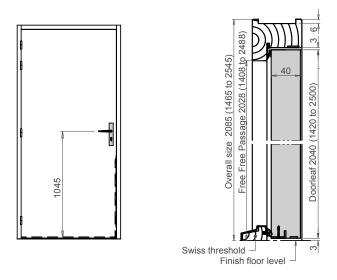

## **Door Leaf**

- Huet multi-layer acoustic core
- Thickness: 40mm hardwood stiles all round
- High stability leaf due to the inclusion of 2 steel sheets

### **Door Frame**

- Hardwood
- Rebated monoblock frame
- Variety of widths
- Extension linings available
- Frame can be lacquered, stained or varnished
- Frame can be wrapped with wood veneer to match door leaf facings

Swiss threshold 50x20

Swiss threshold 67x27