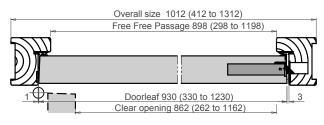

Clear opening 864 (264 to 864) Semi-fix 530 (330 to 930) Clear opening 1342 (842 to 1742)

Main leaf 930 (330 to 930)

Aveiro +351 234 580 195 Lisboa +351 210 155 113 Porto +351 220 138 550