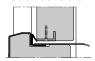

### **Perimeter Seals**

- Intumescent seals factory fitted (within the frame or leaf)
- Combined smoke and acoustic seals fitted within the frame and leaf
- Large thresholds selection

400x300

Ø360

1200x400

#### Pyramidal threshold 67x15

Flat threshold 35x12

Swiss threshold 67x19

Mechanical drop seal

Rgd Office: JH INDUSTRIES 30 rue Pauline de Lézardière 85300 Challans FRANCE

www.huet-doors.co.uk

Tel: +33 22 812 0413